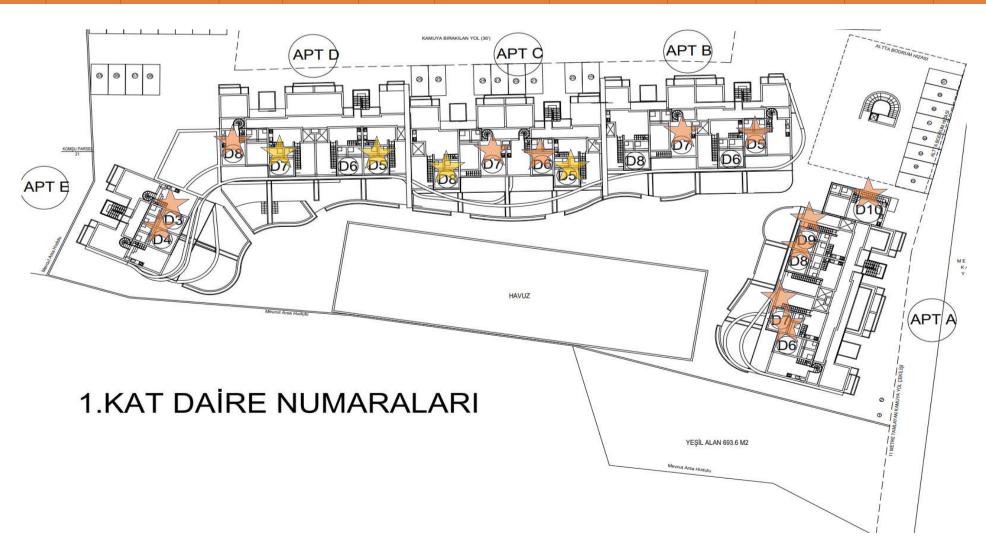

## MAKI HILL PARK - FIRST FLOOR

| BLOCK | APARTMENT<br>NO | ТҮРЕ         | FLOOR | AREA / m <sup>2</sup> |          |                     |                   |              |              |          |              |
|-------|-----------------|--------------|-------|-----------------------|----------|---------------------|-------------------|--------------|--------------|----------|--------------|
|       |                 |              |       | GROSS                 | INTERNAL | BALCONY<br>/TERACCE | FRENCH<br>BALCONY | ROOF TERRACE | PRIVATE POOL | PRICE    | AVAILABILITY |
| А     | 6               | 1+2 - A type | First | 100                   | 82       | 17 + 20             |                   | 24           | 10           | •        | SOLD         |
| Α     | 7               | 1+2 - B type | First | 95                    | 78       | 18                  | 4                 | 17.5         | 10           | •        | SOLD         |
| Α     | 8               | 1+2 - B type | First | 95                    | 78       | 18                  | 4                 | 17.5         | 10           | •        | SOLD         |
| А     | 9               | 1+2 - B type | First | 95                    | 78       | 18                  | 4                 | 17.5         | 10           | *        | SOLD         |
| Α     | 10              | Studio-Loft  | First | 73                    | 60       |                     |                   | 27           | 9            | •        | SOLD         |
| В     | 5               | 1+2 - A type | First | 100                   | 82       | 17 + 20             |                   | 24           | 10           | •        | SOLD         |
| В     | 6               | 1+2 - B type | First | 95                    | 78       | 18                  | 4                 | 17.5         | 10           | £280,500 | AVAILABLE    |
| В     | 7               | 1+2 - A type | First | 100                   | 82       | 17 + 20             |                   | 28           | 11           | •        | SOLD         |
| В     | 8               | 1+2 - B type | First | 95                    | 78       | 18                  | 4                 | 28           | 10           | £280,500 | AVAILABLE    |
| С     | 5               | 1+2 - B type | First | 95                    | 78       | 18                  | 4                 | 17.5         | 10           | •        | RESERVED     |
| С     | 6               | 1+2 - A type | First | 100                   | 82       | 17 + 20             |                   | 24           | 10           | •        | SOLD         |
| С     | 7               | 1+2 - A type | First | 100                   | 82       | 17 + 20             |                   | 28           | 11           | •        | SOLD         |
| С     | 8               | 1+2 - B type | First | 95                    | 78       | 18                  | 4                 | 28           | 10           | •        | RESERVED     |
| D     | 5               | 1+2 - B type | First | 95                    | 78       | 18                  | 4                 | 17.5         | 10           | •        | RESERVED     |
| D     | 6               | 1+2 - B type | First | 95                    | 78       | 18                  | 4                 | 17.5         | 10           | £280,500 | AVAILABLE    |
| D     | 7               | 1+2 - B type | First | 95                    | 78       | 18                  | 4                 | 17.5         | 10           | •        | RESERVED     |
| D     | 8               | 1+2 - A type | First | 100                   | 82       | 17 + 20             |                   | 24           | 10           | •        | SOLD         |
| E     | 3               | 1+2 - A type | First | 100                   | 82       | 16 + 20             |                   | 24           | 10           | •        | SOLD         |
| E     | 4               | 1+2 - A type | First | 100                   | 82       | 16 + 20             |                   | 24           | 10           | •        | SOLD         |